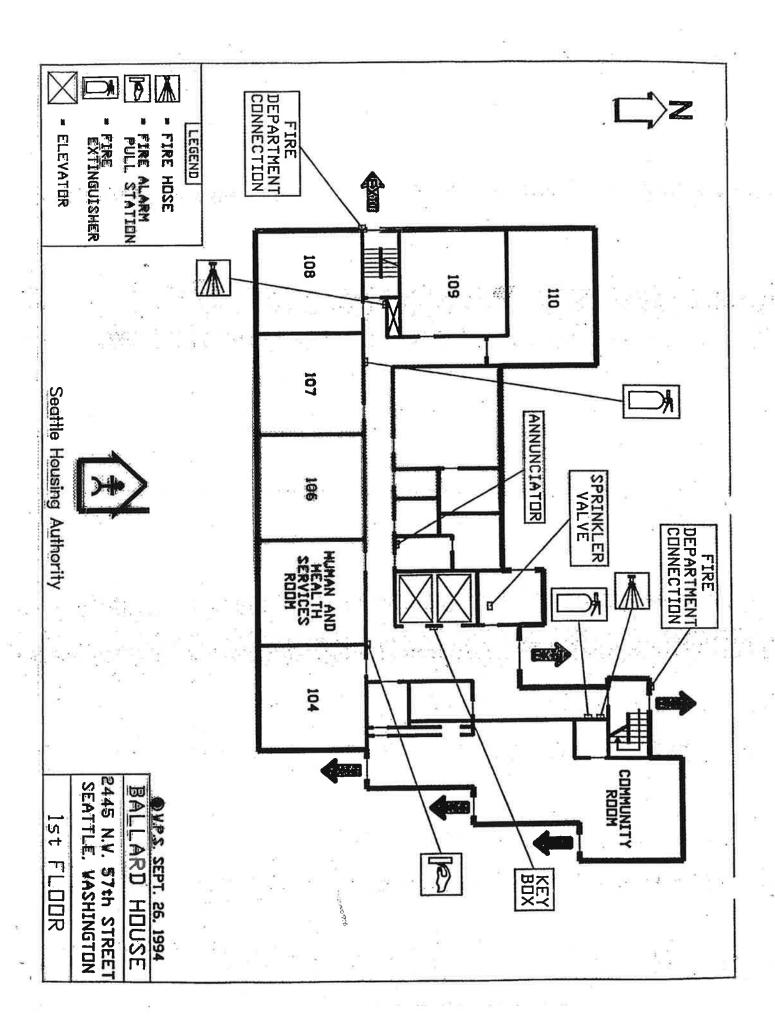

|
| Exterior: Siding Concrete: X Brick: Block: X  Drywall/Joint Compound: Siding Vapor Paper PACM Asbestos Board:   Roof:  Built Up: Repairs 2007 PACM Mastic Roof Paper/Felt PACM |
| Vents: PACM seal coating                                                                                                                                                       |
| Definitions:                                                                                                                                                                   |
| ACM= Asbestos Containing Material PACM= Presumed Asbestos Containing Material UND= Undetermined TSI= Thermal System Insulation                                                 |

8





### **Asbestos Sample Results**

| Sample No.   | Sample Location                                                       | Material Description by<br>Layer                                                                                            | Asbestos %     | Quantity            | Friable |
|--------------|-----------------------------------------------------------------------|-----------------------------------------------------------------------------------------------------------------------------|----------------|---------------------|---------|
| 080411TFAB01 | 2 <sup>nd</sup> floor hall N.<br>dropped ceiling tile                 | Layer 1: Gray compressed fibrous material w/paint. Layer 2: brown brittle mastic                                            | ND<br>ND       | **S