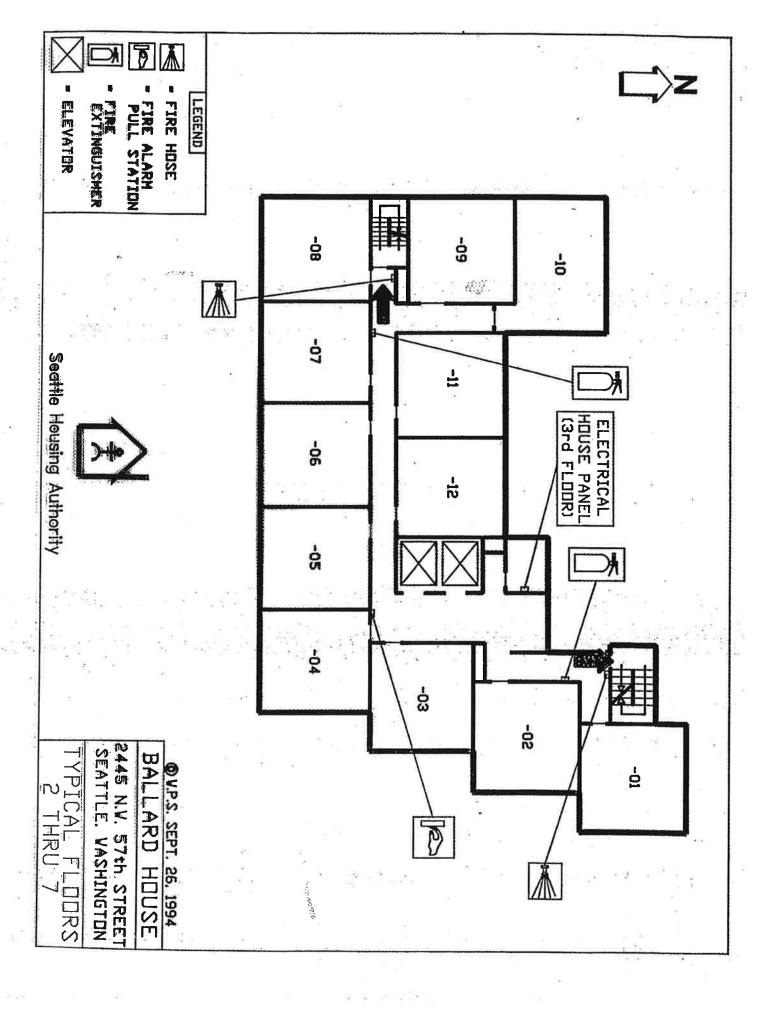

|
| Exterior: Siding Concrete: X Brick: Block: X  Drywall/Joint Compound: Siding Vapor Paper PACM Asbestos Board:   Roof:  Built Up: Repairs 2007 PACM Mastic Roof Paper/Felt PACM |
| Vents: PACM seal coating                                                                                                                                                       |
| Definitions:                                                                                                                                                                   |
| ACM= Asbestos Containing Material PACM= Presumed Asbestos Containing Material UND= Undetermined TSI= Thermal System Insulation                                                 |

8





### **Asbestos Sample Results**

| Sample No.   | Sample Location                                                       | Material Description by<br>Layer                                                                                            | Asbestos %     | Quantity            | Friable |
|--------------|-----------------------------------------------------------------------|-----------------------------------------------------------------------------------------------------------------------------|----------------|---------------------|---------|
| 080411TFAB01 | 2 <sup>nd</sup> floor hall N.<br>dropped ceiling tile                 | Layer 1: Gray compressed fibrous material w/paint. Layer 2: brown brittle mastic                                            | ND<br>ND       | **See