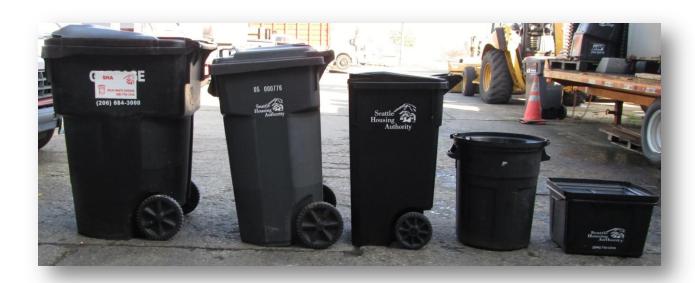

## Rates Effective April 1, 2016

| Garbage (Pictured above from Left to Right) |          |  |
|---------------------------------------------|----------|--|
| Service Level                               | Price    |  |
| 95 Gallon                                   | \$102.00 |  |
| 65 Gallon                                   | \$68.00  |  |
| 35 Gallon (Standard Size)                   | \$34.00  |  |
| 20 Gallon                                   | \$26.10  |  |
| 12 Gallon                                   | \$21.30  |  |
| Extra Garbage                               | \$10.60  |  |