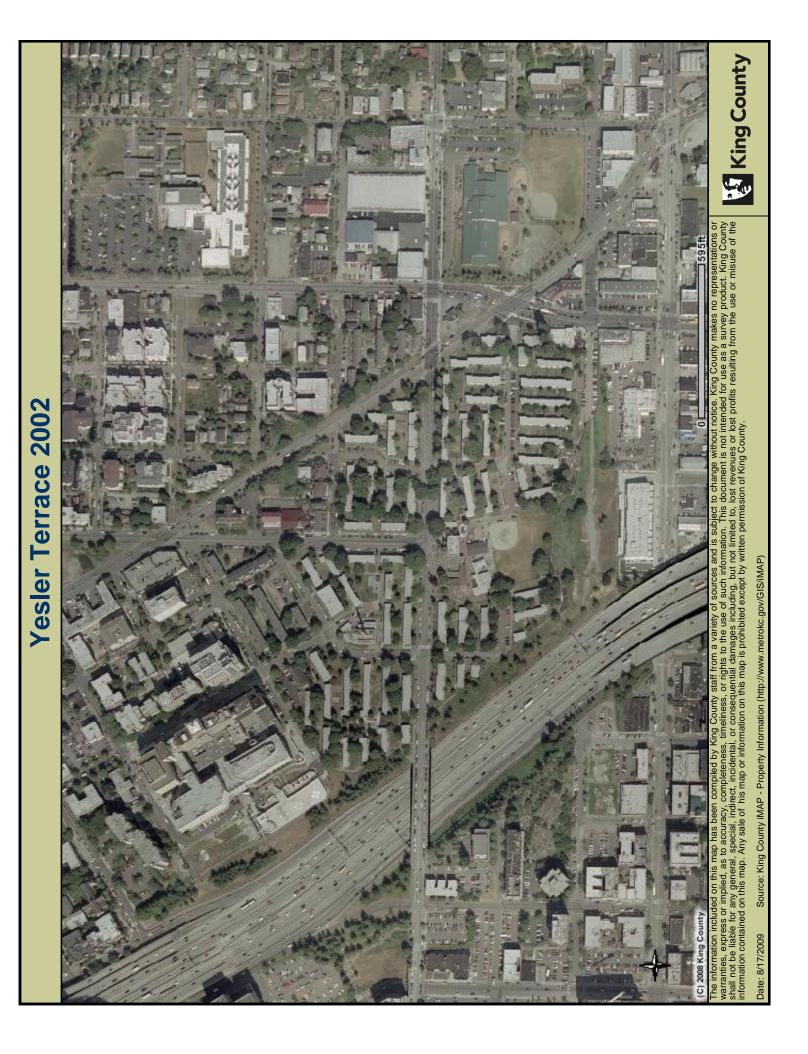

ATTACHMENT 2

# **Historical Topographic Maps**

# **Seattle Housing Authority**

102 Broadway Seattle, WA 98104

Inquiry Number: 2555284.4 August 04, 2009

# The EDR Historical Topographic Map Report



440 Wheelers Farms Road Milford, CT 06461 800.352.0050 www.edrnet.com

# **EDR Historical Topographic Map Report**

Environmental Data Resources, Inc.s (EDR) Historical Topographic Map Report is designed to assist professionals in evaluating potential liability on a target property resulting from past activities. EDRs Historical Topographic Map Report includes a search of a collection of public and private color historical topographic maps, dating back to the early 1900s.

*Thank you for your business.* Please contact EDR at 1-800-352-0050 with any questions or comments.

#### **Discla