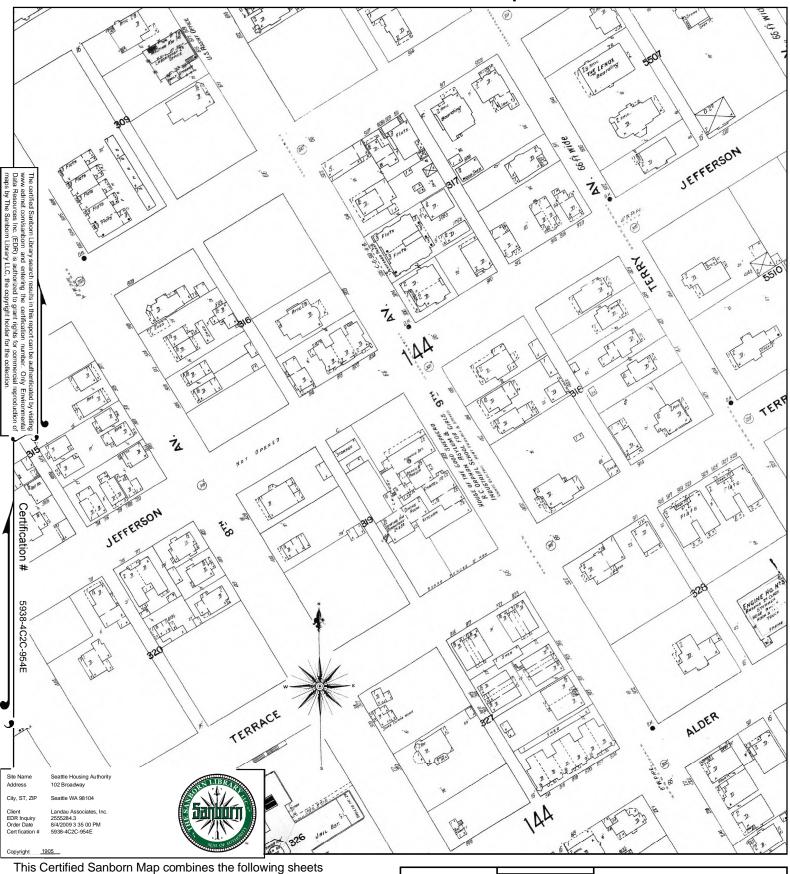

# **Certified Sanborn® Map Report**

| <b>Site Name:</b><br>Seattle Housing Authority<br>102 Broadway<br>Seattle, WA 98104 | <b>Client Name:</b><br>Landau Associates, Inc.<br>130 Second Avenue South<br>Edmonds, WA 98020 | EDR <sup>®</sup> Environmental Data Resources Inc |
|-------------------------------------------------------------------------------------|------------------------------------------------------------------------------------------------|---------------------------------------------------|
| EDR Inquiry # 2555284.3                                                             | Contact: Mark Brunner                                                                          |                                                   |
|                                                                                     |                                                                                                |                                                   |

The complete Sanborn Library collection has been searched by EDR, and fire insurance maps covering the target property location provided by Landau Associates, Inc. were identified for the years listed below. The certified Sanborn Library search results in this report can be authenticated by visiting www.edrnet.com/sanborn and entering the certification number. Only Environmental Data Resources Inc. (EDR) is authorized to grant rights for commercial reproduction of maps by Sanborn Library LLC, the copyright holder for the collection.

#### Certified Sanborn Results:

| Site Name:        | Seattle Housing Authority |
|-------------------|---------------------------|
| Address:          | 102 Broadway              |
| City, State, Zip: | Seattle, WA 98104         |
| Cross Street:     |                           |
| P.O. #            | 818003.010                |
| Project:          | Seattle Housing           |
| Certification #   | 5938-4C2C-954E            |

#### Maps Provided:

| Maps Flovided. | The Sanborn Library includes more than 1.2 million                                                  |
|----------------|-----------------------------------------------------------------------------------------------------|
| 1888           | Sanborn fire insurance maps, which track historical property usage in approximately 12,000 American |
| 1893           | cities and towns. Collections searched:                                                             |
| 1905           |                                                                                                     |
| 1949           | Library of Congress                                                                                 |
| 1950           | University Publications of America                                                                  |
| 1969           | EDR Private Collection                                                                              |
|                |                                                                                                     |