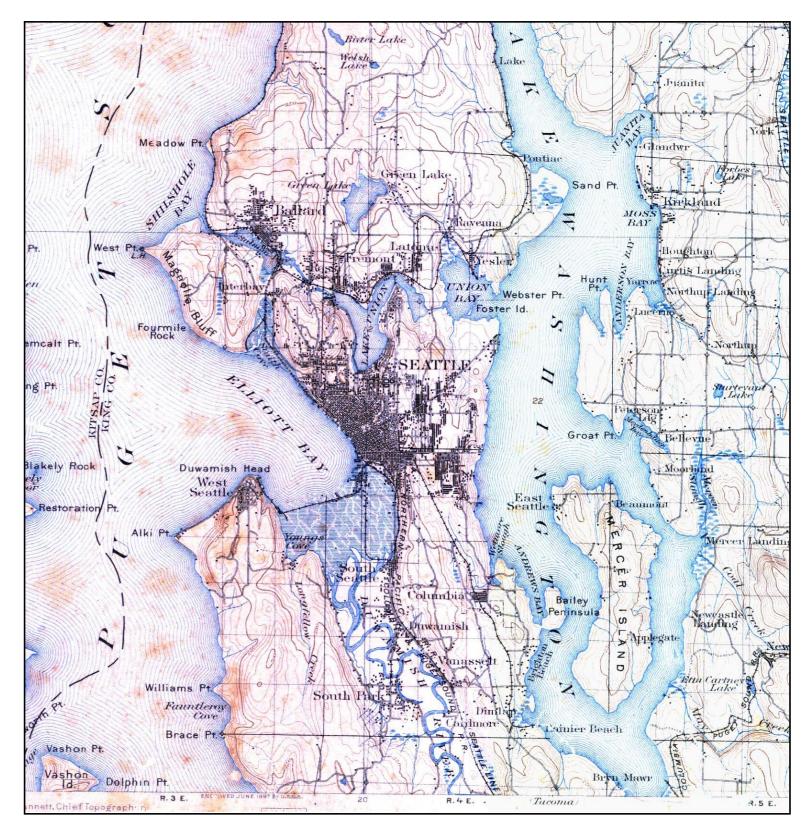

TARGET QUAD Ν NAME: Seattle, WA MAP YEAR: 1909 ADDRESS: LAT/LONG: SERIES: 15 SCALE: 1:62,500

SITE NAME: Seattle Housing Authority 102 Broadway Seattle, WA 98104 47.6018 / 122.32

CLIENT: Landau Associates, Inc. CONTACT: Mark Brunner INQUIRY#: 2555284.4 RESEARCH DATE: 08/04/2009