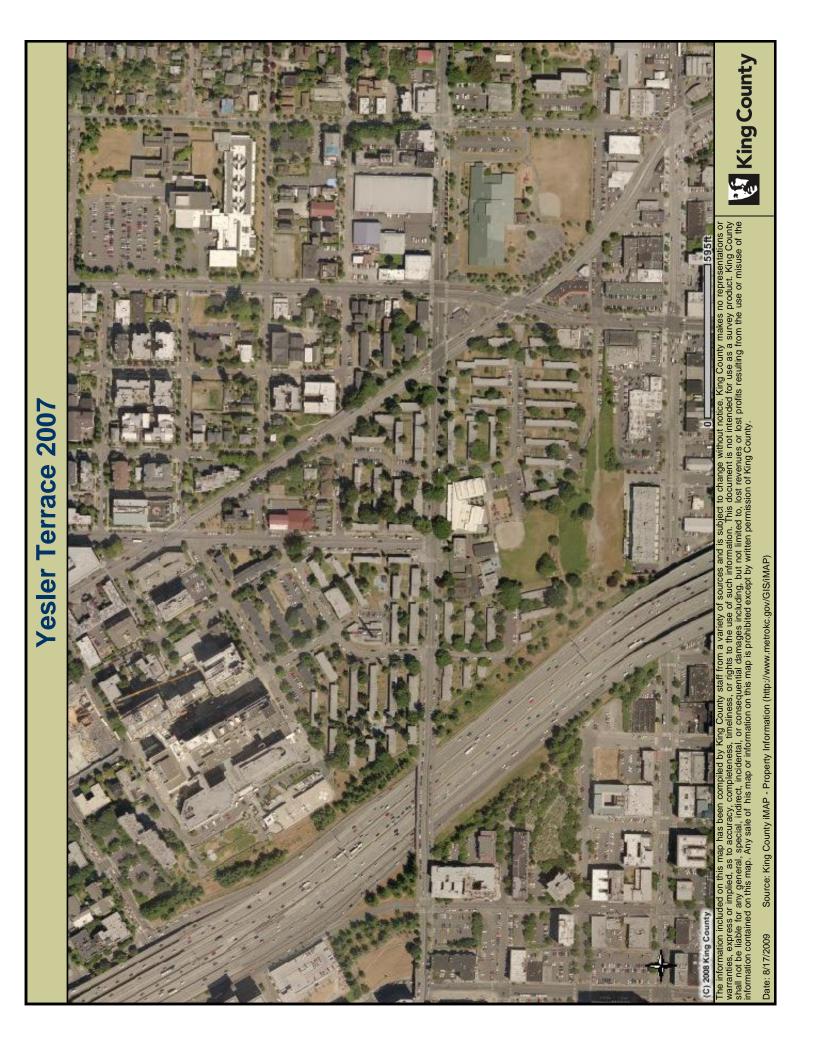

ATTACHMENT 2

# **Historical Topographic Maps**

# **Seattle Housing Authority**

102 Broadway Seattle, WA 98104

Inquiry Number: 2555284.4 August 04, 2009

# The EDR Historical Topographic Map Report



440 Wheelers Farms Road Milford, CT 06461 800.352.0050 www.edrnet.com

# **EDR Historical Topographic Map Report**

Environmental Data Resources, Inc.s (EDR) Historical Topographic Map Report is designed to assist professionals in evaluating potential liability on a target property resulting from past activities. EDRs Historical Topographic Map Report includes a search of a collection of public and private color historical topographic maps, dating back to the early 1900s.

*Thank you for your business.* Please contact EDR at 1-800-352-0050 with any questions or comments.

#### **Disclaim