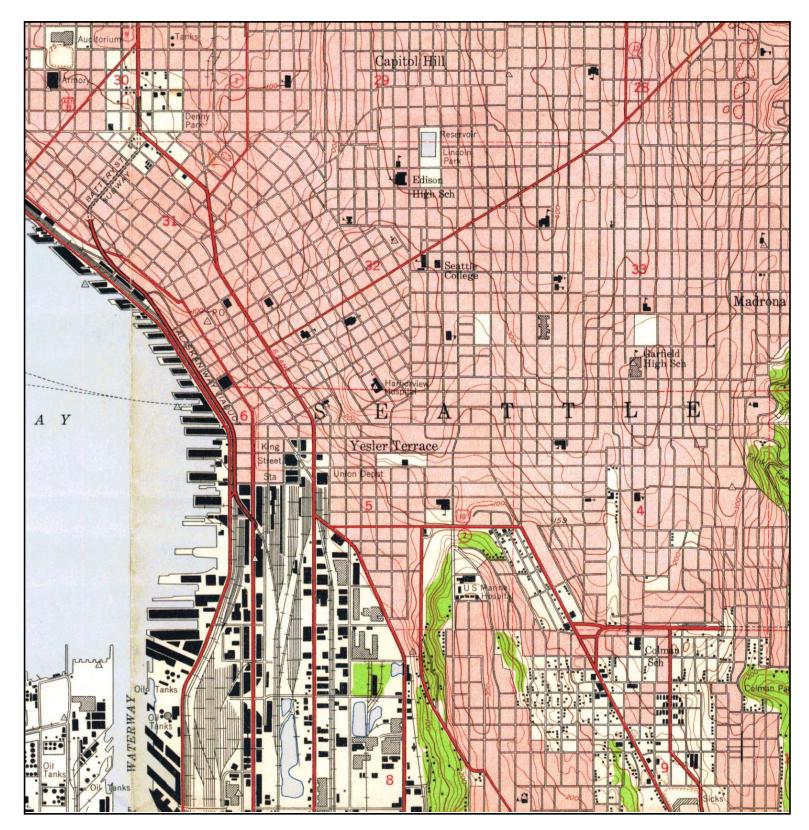

TARGET QUAD Ν NAME: Seattle, WA MAP YEAR: 1909 ADDRESS: LAT/LONG: SERIES: 15 SCALE: 1:62,500

SITE NAME: Seattle Housing Authority 102 Broadway Seattle, WA 98104 47.6018 / 122.32

CLIENT: Landau Associates, Inc. CONTACT: Mark Brunner INQUIRY#: 2555284.4 RESEARCH DATE: 08/04/2009

TARGET QUAD SITE NAME: Seattle Housing CLIENT: Landau Associates, Inc. Ν Authority NAME: Seattle South, WA CONTACT: Mark Brunner MAP YEAR: 1949 ADDRESS: 102 Broadway INQUIRY#: 2555284.4 Seattle, WA 98104 **RESEARCH DATE: 08/04/2009** 47.6018 / 122.32 LAT/LONG: SERIES: 7.5 SCALE: 1:24,000