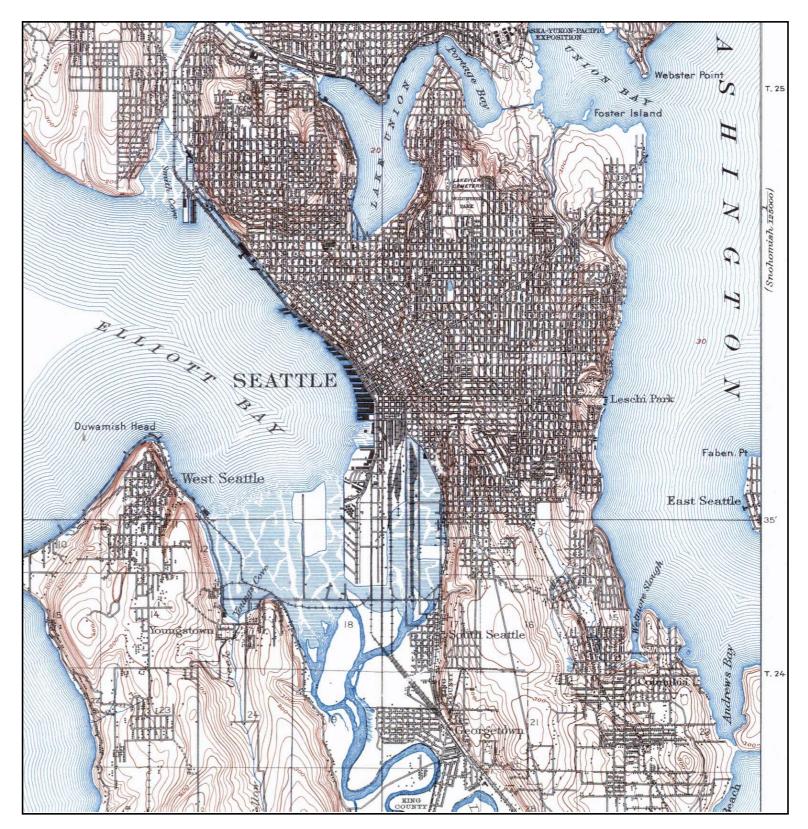

TARGET QUAD SITE NAME: Seattle Housing CLIENT: Landau Associates, Inc. Ν Authority NAME: Seattle South, WA CONTACT: Mark Brunner MAP YEAR: 1949 ADDRESS: 102 Broadway INQUIRY#: 2555284.4 Seattle, WA 98104 **RESEARCH DATE: 08/04/2009** 47.6018 / 122.32 LAT/LONG: SERIES: 7.5 SCALE: 1:24,000