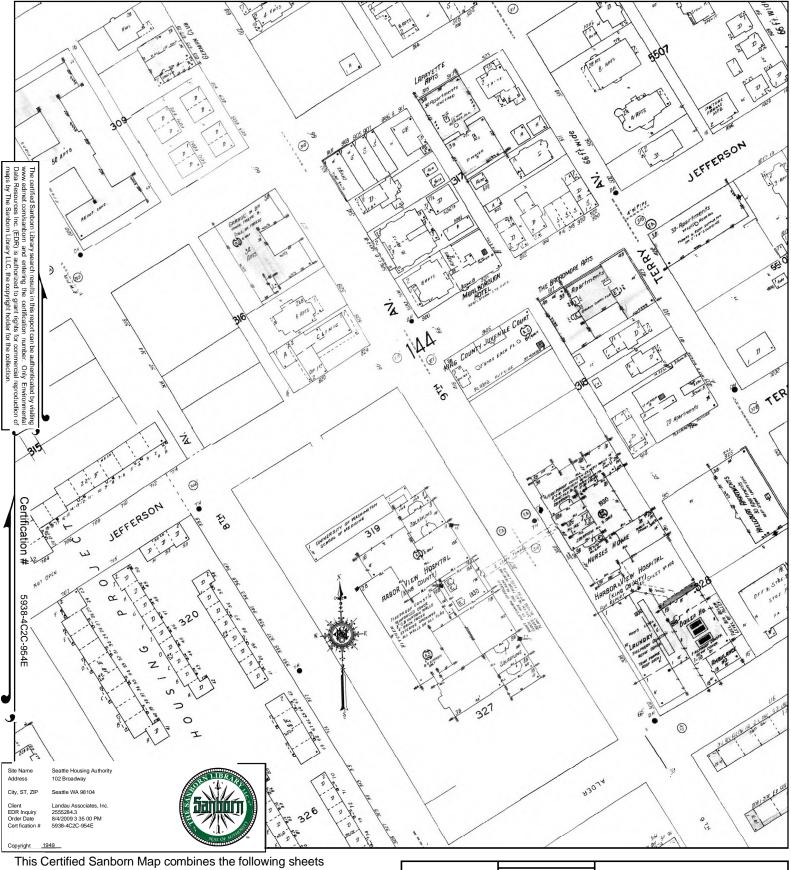

The complete Sanborn Library collection has been searched by EDR, and fire insurance maps covering the target property location provided by Landau Associates, Inc. were identified for the years listed below. The certified Sanborn Library search results in this report can be authenticated by visiting www.edrnet.com/sanborn and entering the certification number. Only Environmental Data Resources Inc. (EDR) is authorized to grant rights for commercial reproduction of maps by Sanborn Library LLC, the copyright holder for the collection.

#### Certified Sanborn Results:

| Site Name:        | Seattle Housing Authority |
|-------------------|---------------------------|
| Address:          | 102 Broadway              |
| City, State, Zip: | Seattle, WA 98104         |
| Cross Street:     |                           |
| P.O. #            | 818003.010                |
| Project:          | Seattle Housing           |
| Certification #   | 5938-4C2C-954E            |

8/04/09

Sanborn® Library search results Certification # 5938-4C2C-954E