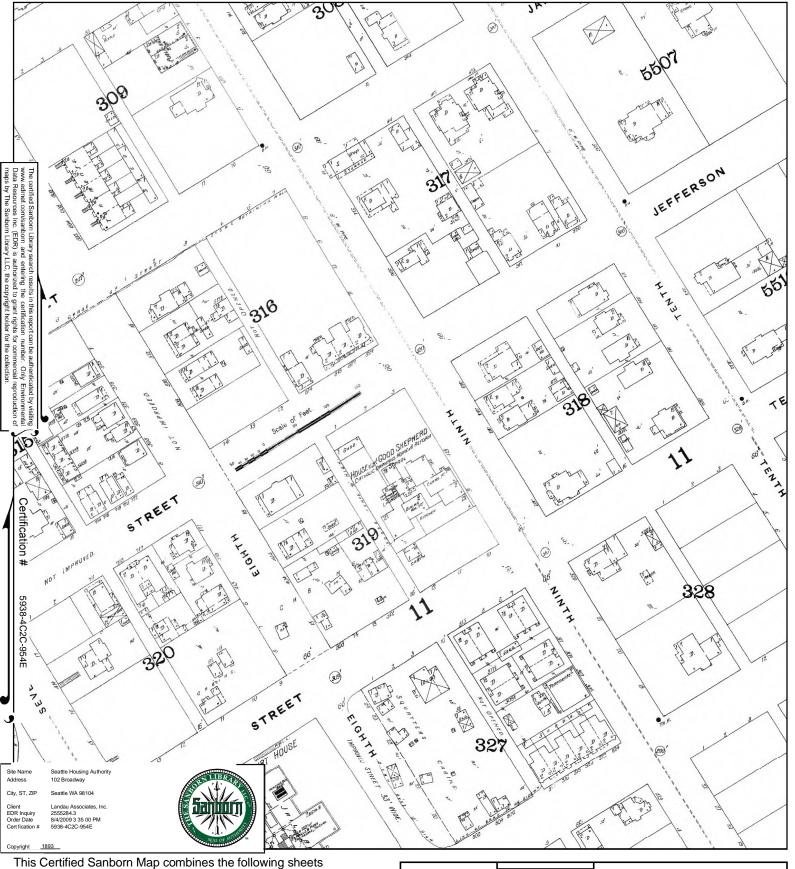

#### Certified Sanborn Results:

| Site Name:        | Seattle Housing Authority |
|-------------------|---------------------------|
| Address:          | 102 Broadway              |
| City, State, Zip: | Seattle, WA 98104         |
| Cross Street:     |                           |
| P.O. #            | 818003.010                |
| Project:          | Seattle Housing           |
| Certification #   | 5938-4C2C-954E            |

8/04/09

Sanborn® Library search results Certification # 5938-4C2C-954E