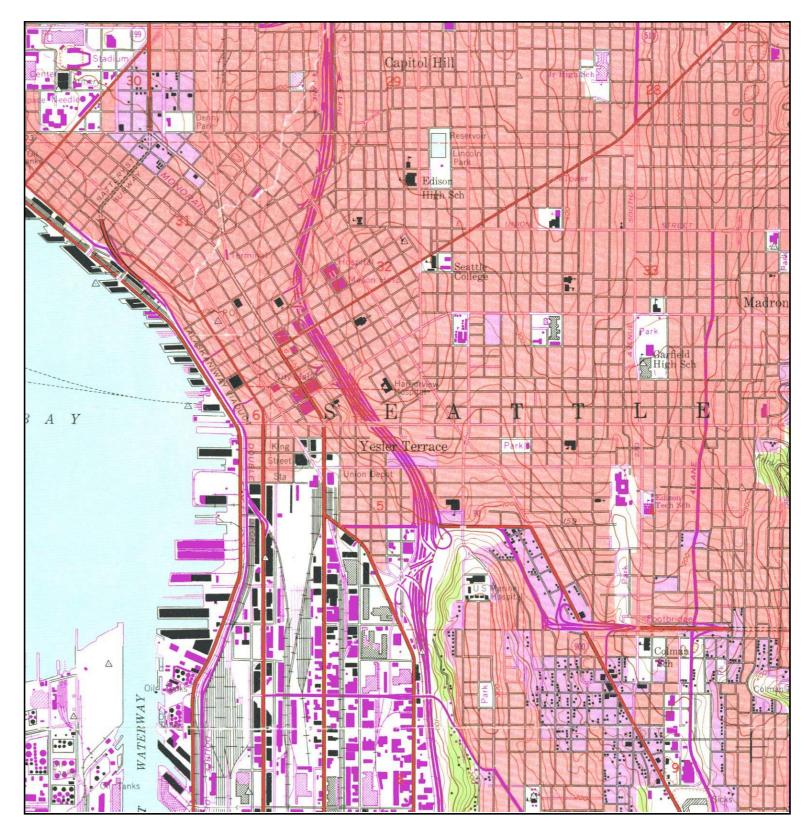

CLIENT: Landau Associates, Inc. CONTACT: Mark Brunner INQUIRY#: 2555284.4 RESEARCH DATE: 08/04/2009

TARGET QUAD SITE NAME: Seattle Housing CLIENT: Landau Associates, Inc. Ν Authority NAME: Seattle South, WA CONTACT: Mark Brunner MAP YEAR: 1983 INQUIRY#: 2555284.4 ADDRESS: 102 Broadway Seattle, WA 98104 **RESEARCH DATE: 08/04/2009** SERIES: 7.5 LAT/LONG: 47.6018 / 122.32 SCALE: 1:25,000