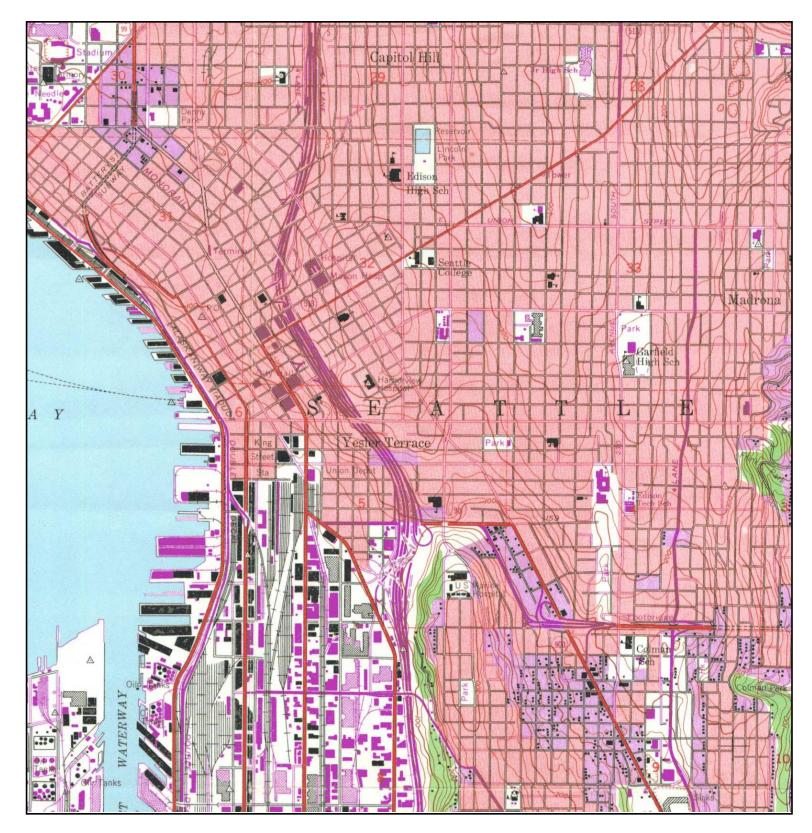

TARGET QUAD NAME: Seattle South, WA MAP YEAR: 1968 PHOTOREVISED FROM:1949 SERIES: 7.5 SCALE: 1:24,000

Ν

SITE NAME: Seattle Housing Authority ADDRESS: 102 Broadway Seattle, WA 98104 LAT/LONG: 47.6018 / 122.32

CLIENT: Landau Associates, Inc. CONTACT: Mark Brunner INQUIRY#: 2555284.4 RESEARCH DATE: 08/04/2009

NAME: Seattle South, WA MAP YEAR: 1973 PHOTOREVISED FROM:1949 SERIES: 7.5 SCALE: 1:24,000

SITE NAME: Seattle Housing Authority ADDRESS: 102 Broadway Seattle, WA 98104 LAT/LONG: 47.6018 / 122.32