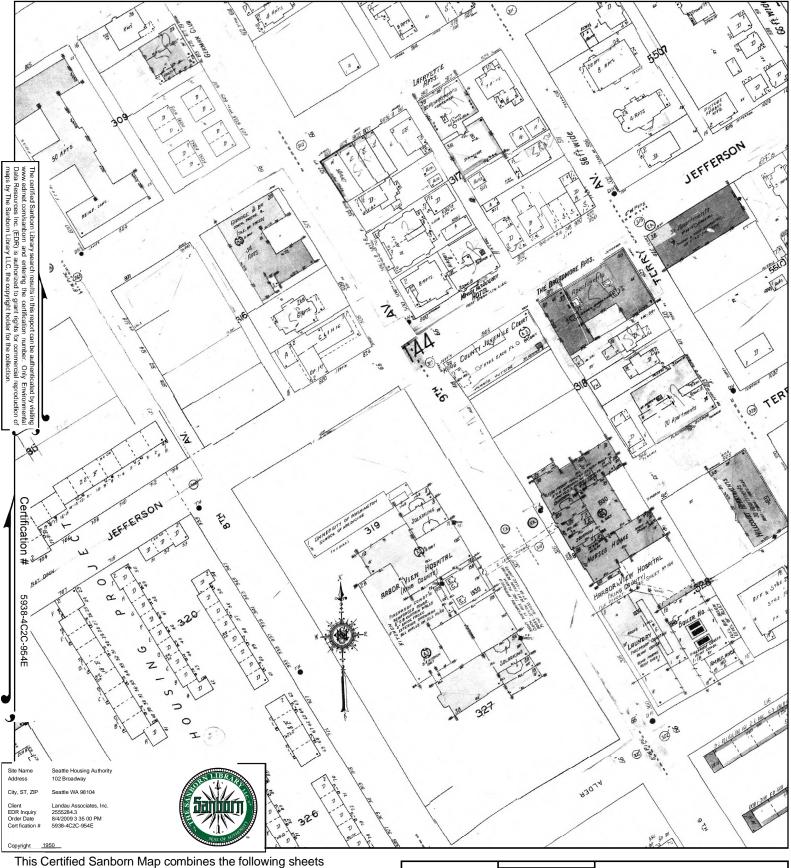

#### Certified Sanborn Results:

| Site Name:        | Seattle Housing Authority |
|-------------------|---------------------------|
| Address:          | 102 Broadway              |
| City, State, Zip: | Seattle, WA 98104         |
| Cross Street:     |                           |
| P.O. #            | 818003.010                |
| Project:          | Seattle Housing           |
| Certification #   | 5938-4C2C-954E            |

8/04/09

Sanborn® Library search results Certification # 5938-4C2C-954E