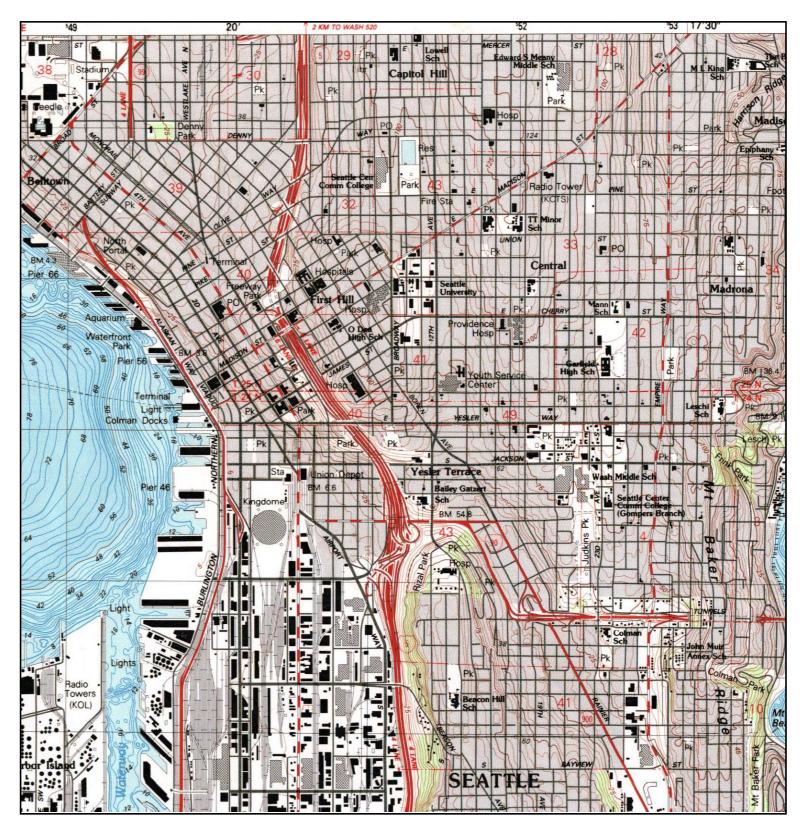

TARGET QUAD Ν NAME: Seattle, WA MAP YEAR: 1909 ADDRESS: LAT/LONG: SERIES: 15 SCALE: 1:62,500

SITE NAME: Seattle Housing Authority 102 Broadway Seattle, WA 98104 47.6018 / 122.32

CLIENT: Landau Associates, Inc. CONTACT: Mark Brunner INQUIRY#: 2555284.4 RESEARCH DATE: 08/04/2009