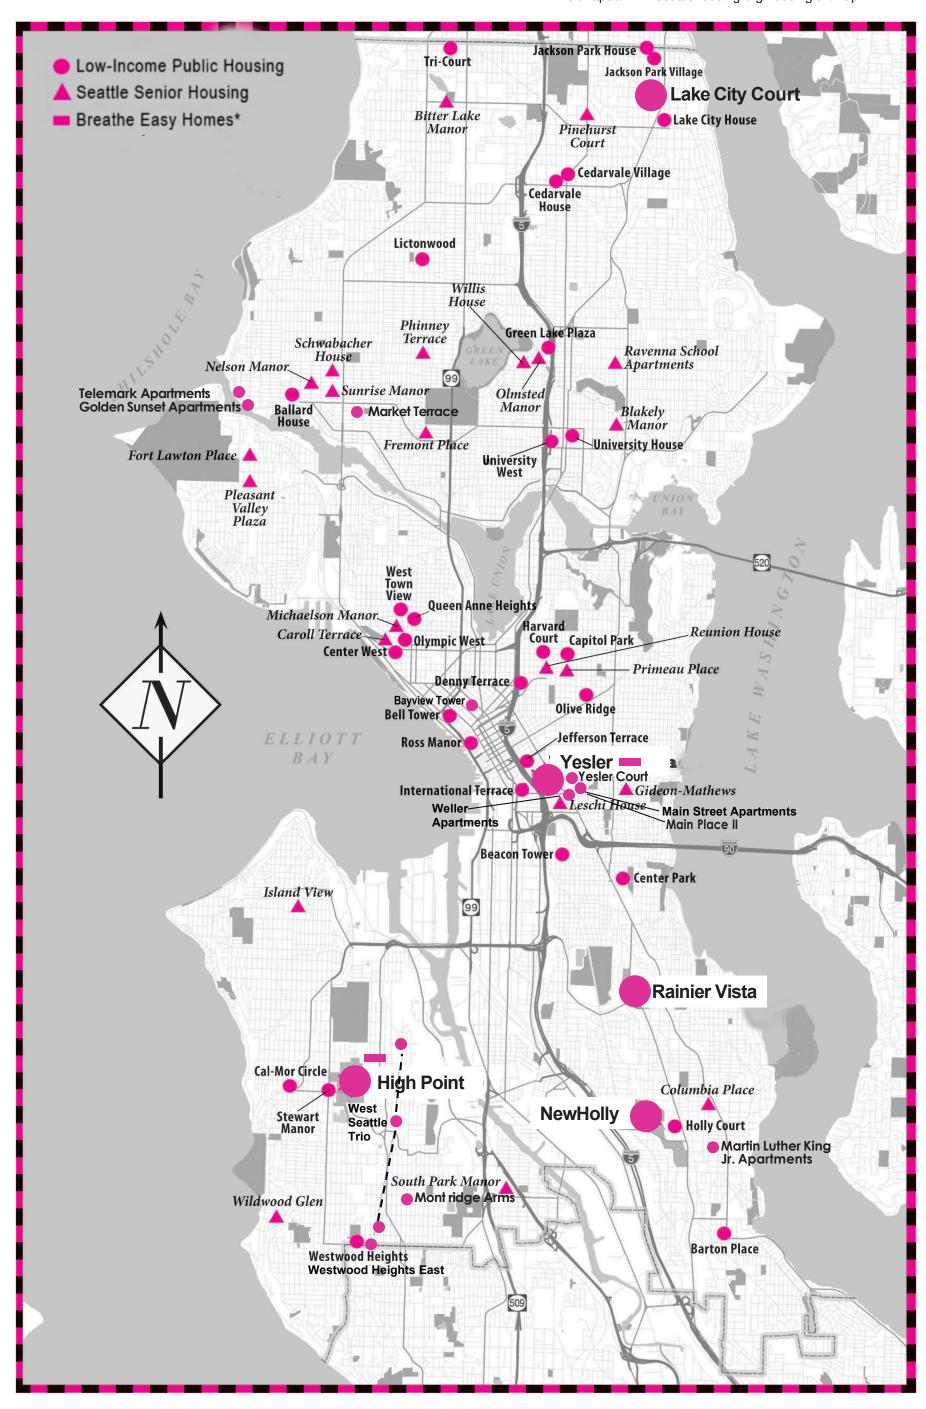

some unit(s) that have restrictions for full-time students, including children and adults. If you have students in your household, please consult with SHA Admissions staff before applying for these properties.

#### **Pets**

Birds and fish are allowed in all Seattle Senior Housing Program buildings, and cats are allowed in four of the buildings, with written permission from the property manager. Restrictions apply Dogs are not allowed in any Seattle Senior Housing Program building.

Assistance animals are permitted at all SHA properties. Documentation is required.

#### No Smoking

Smoking is not permitted in any Seattle Housing Authority building.

## **SHA** Housing locations

For an interactive Google map of SHA Housing properties, visit https://www.seattlehousing.org/housing/all/map



# 4 Complete and submit your application

Before you begin, make sure you

- Have read about the housing programs
- Understand the eligibility requirements
- · Know which properties you would like to apply for

You will be able to apply for

- Up to two properties from the Low-Income Public Housing program
- Up to two properties from Seattle Senior Housing Program (please note: applicants are not limited to these properties and may apply for properties in any program)

Follow the instructions on the application form. You must complete all questions and you must include a mailing address. Please note: If your application is incomplete or illegible, we will reject it without notice.

Bring or mail your completed application to:

Seattle Housing Authority 101 Elliott Ave W, Suite 100 P.O. B