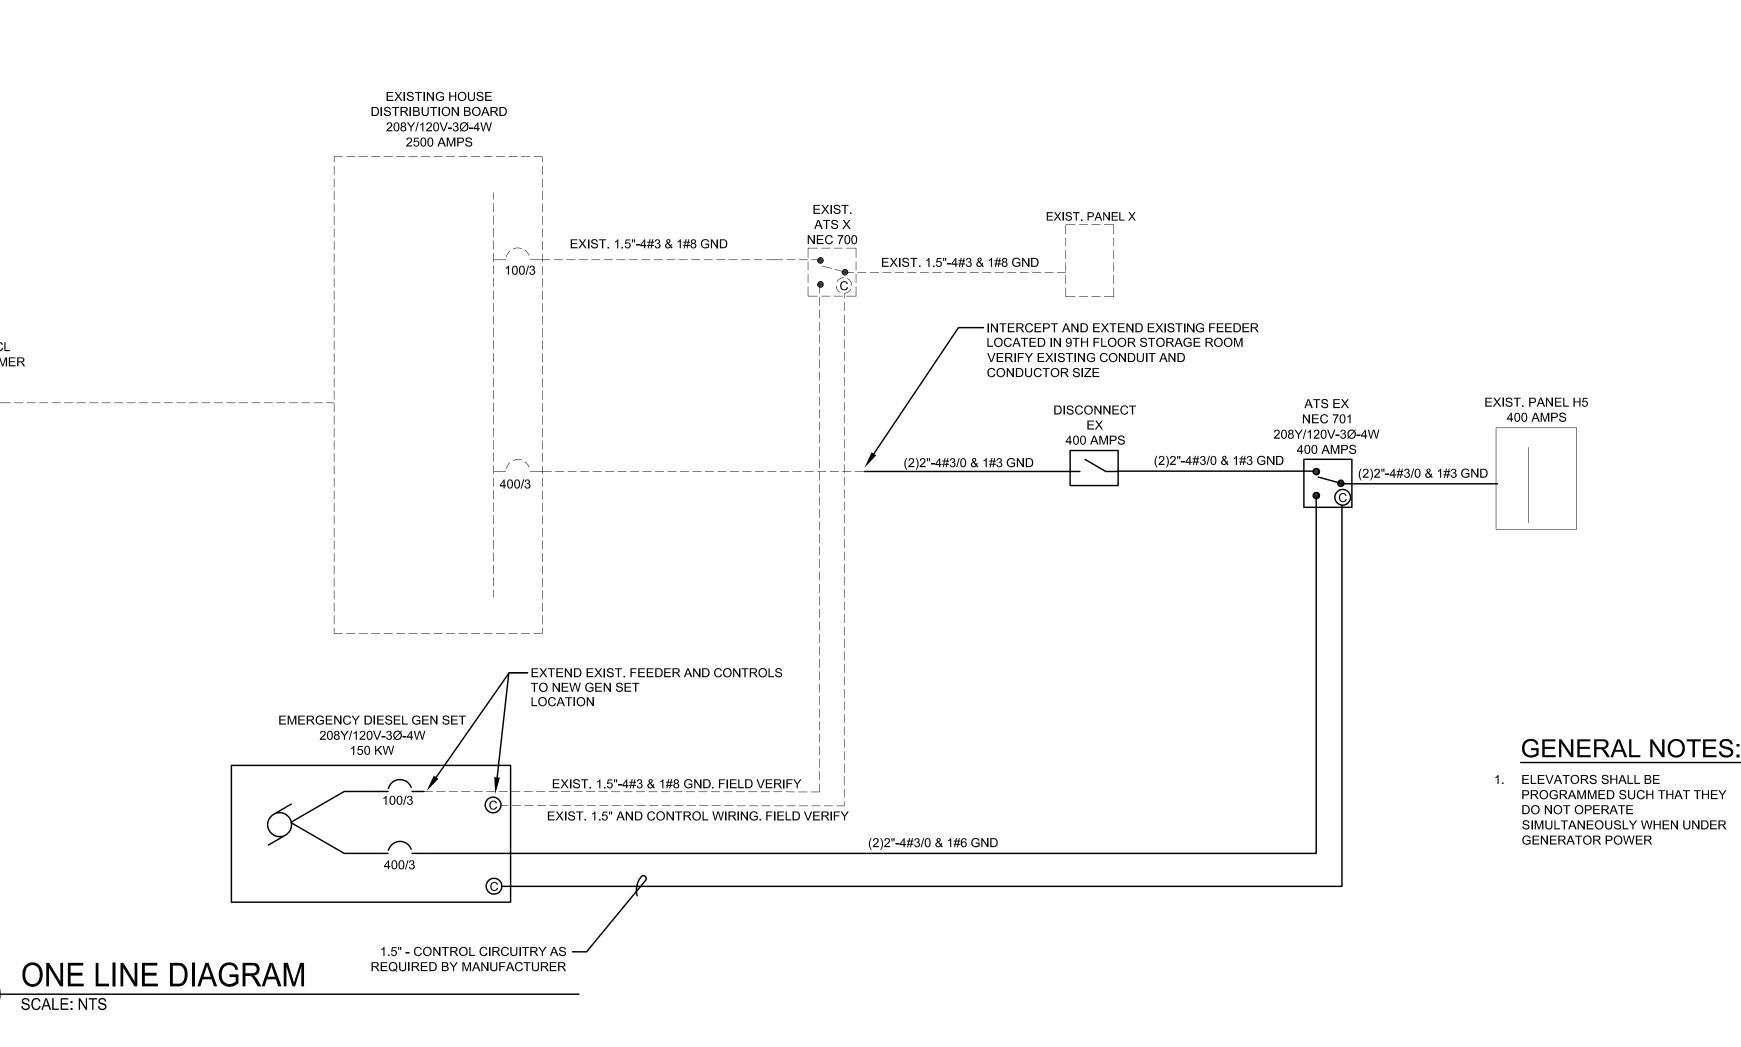

- Item 1. The following list of drawings are being added to SECTION 00015 LIST OF DRAWING SHEETS and under VOLUME 3 DRAWING PLAN. The drawings are attached to this Addendum.
  - S2.1 Foundation Plan and Details
  - EO.0 One Line Diagram & Legend
  - EO.1 Site Plan Electrical

# ONE LINE DIAGRAM & LEGEND

Sheet

E0.0