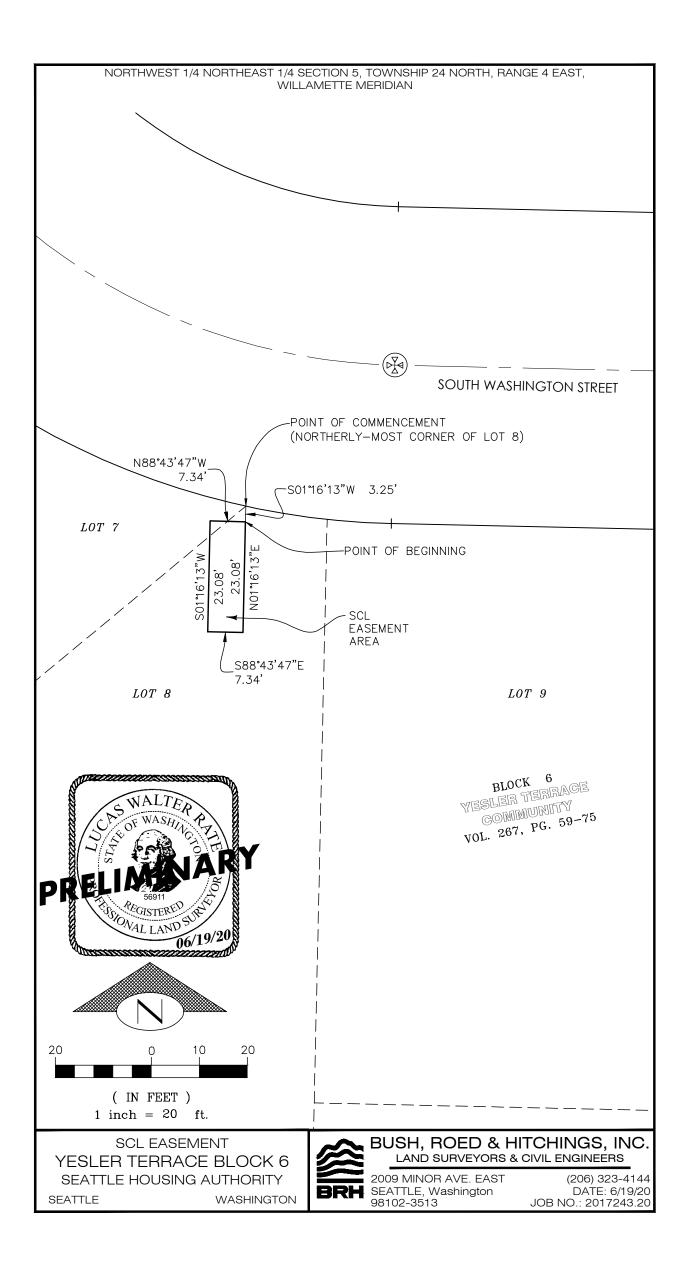

## EASEMENT DESCRIPTION

A PORTION OF LOT 8 AND LOT 7, BLOCK 6, PLAT OF YESLER TERRACE COMMUNITY, VOLUME 267 OF PLATS, PAGES 59 THROUGH 75, INSTRUMENT NUMBER 20141209001425, RECORDS OF KING COUNTY, WASHINGTON, DESCRIBED AS FOLLOWS:

COMMENCING AT THE NORTHERLY-MOST CORNER OF SAID LOT 8, BEING ALSO ON THE SOUTHERLY MARGIN LINE OF SOUTH WASHINGTON STREET; THENCE SOUTH 01°16'13'' WEST, DEPARTING SAID LINE, A DISTANCE OF 3.25 FEET TO THE **POINT OF BEGINNING**; THENCE NORTH 88°43'47'' WEST, A DISTANCE OF 7.34 FEET; THENCE SOUTH 01°16'13'' WEST, A DISTANCE OF 23.08 FEET; THENCE SOUTH 88°43'47'' EAST, A DISTANCE OF 7.34 FEET; THENCE NORTH 01°16'13'' EAST, A DISTANCE OF 23.08 FEET TO THE **POINT OF BEGINNING.** 

THE DESCRIBED AREA CONTAINS 169 SQUARE FEET, OR 0.0039 ACRE, MORE OR LESS.

SITUATE IN THE CITY OF SEATTLE, KING COUNTY, WASHINGTON.

SEATTLE HOUSING AUTHORITY YESLER TERRACE BLOCK 6 LUCAS W. RATE, P.L.S. BRH JOB NO. 2017243.20 JUNE 19, 2020